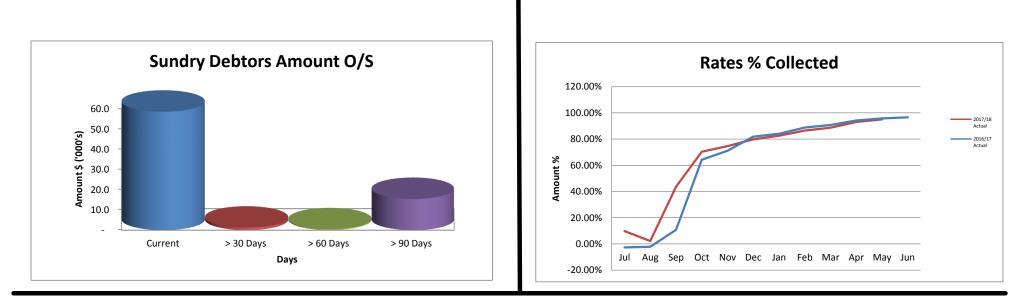

#### 10.1.6 MONTHLY FINANCIAL REPORT – 30 APRIL 2018

| File Ref:                       |                                                   |
|---------------------------------|---------------------------------------------------|
| Applicant:                      | Internal                                          |
| Location:                       | Not applicable                                    |
| Disclosure of Officer Interest: | None                                              |
| Date:                           | 8 May 2018                                        |
| Author:                         | Darren Kennedy                                    |
|                                 | Manager Corporate & Community Services            |
| Authorising Officer:            | Not applicable                                    |
| Attachments:                    | 10.1.6 – Monthly Financial Reports for April 2018 |

#### Summary:

In accordance with the *Local Government Financial Management Regulations (1996),* Regulation 34, a local government is to prepare a monthly Statement of Financial Activity for approval by Council.

#### Background:

Council is requested to review the April 2018 Monthly Financial Reports

#### Comment:

The April 2018 Monthly Financial Reports are presented for review.