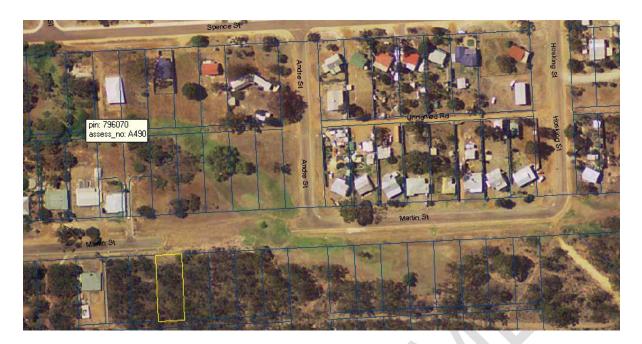

#### Summary:

This report recommends the reversal of rates outstanding on the Assessment A11620 – 102 Martin Street, Ravensthorpe totalling \$5,350.15