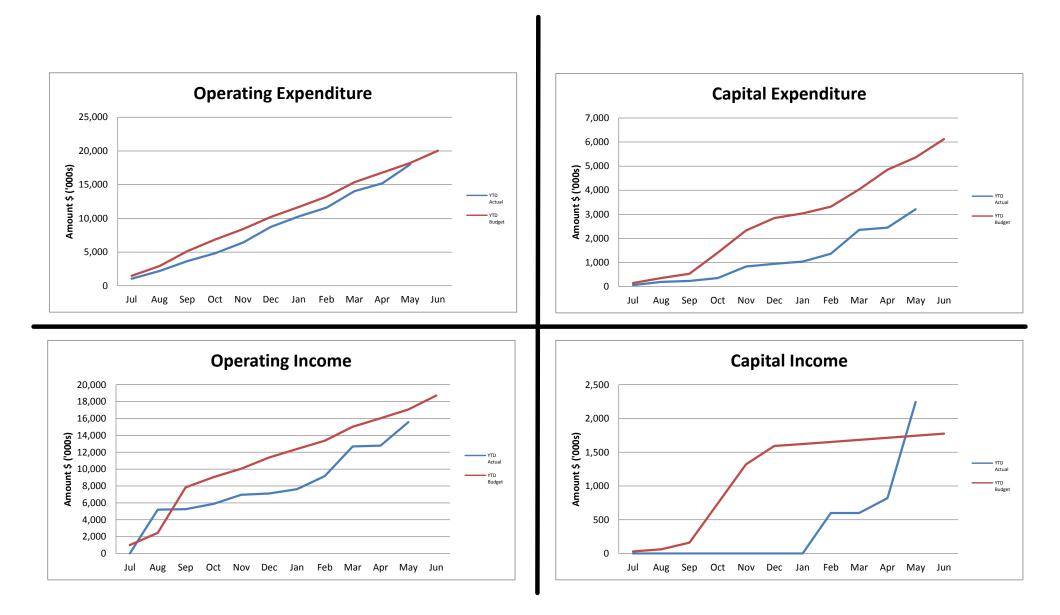

#### 10.1.6 MONTHLY FINANCIAL REPORT – 30 APRIL 2018

| File Ref:                       |                                                   |
|---------------------------------|---------------------------------------------------|
| Applicant:                      | Internal                                          |
| Location:                       | Not applicable                                    |
| Disclosure of Officer Interest: | None                                              |
| Date:                           | 8 May 2018                                        |
| Author:                         | Darren Kennedy                                    |
|                                 | Manager Corporate & Community Services            |
| Authorising Officer:            | Not applicable                                    |
| Attachments:                    | 10.1.6 – Monthly Financial Reports for April 2018 |

#### Summary:

In accordance with the *Local Government Financial Management Regulations (1996),* Regulation 34, a local government is to prepare a monthly Statement of Financial Activity for approval by Council.

#### Background:

Council is requested to review the April 2018 Monthly Financial Reports

#### Comment:

The April 2018 Monthly Financial Reports are presented for review.