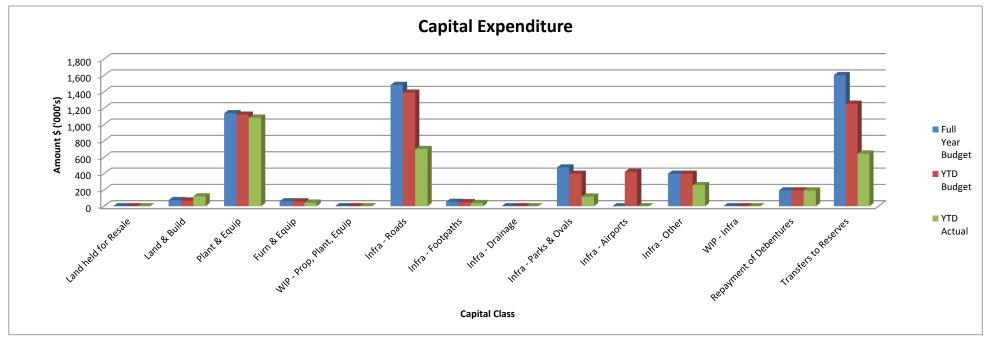

#### 10.1.6 MONTHLY FINANCIAL REPORT – 30 APRIL 2018

| File Ref:                       |                                                   |
|---------------------------------|---------------------------------------------------|
| Applicant:                      | Internal                                          |
| Location:                       | Not applicable                                    |
| Disclosure of Officer Interest: | None                                              |
| Date:                           | 8 May 2018                                        |
| Author:                         | Darren Kennedy                                    |
|                                 | Manager Corporate & Community Services            |
| Authorising Officer:            | Not applicable                                    |
| Attachments:                    | 10.1.6 – Monthly Financial Reports for April 2018 |

#### Summary:

In accordance with the *Local Government Financial Management Regulations (1996),* Regulation 34, a local government is to prepare a monthly Statement of Financial Activity for approval by Council.

#### Background:

Council is requested to review the April 2018 Monthly Financial Reports

#### Comment:

The April 2018 Monthly Financial Reports are presented for review.