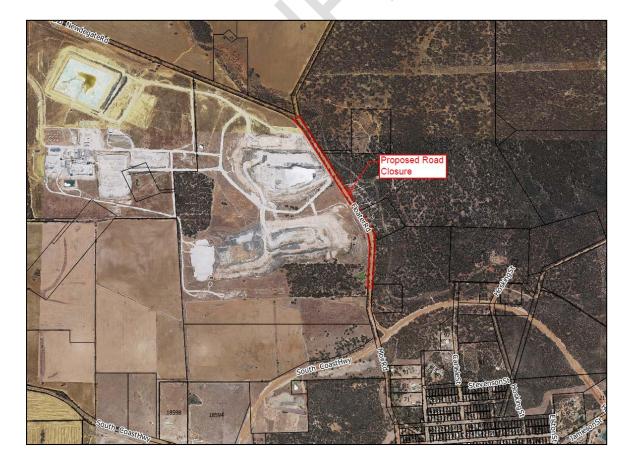

|  |
| Date:                                                             | 4 May 2018                                                     |  |  |
| Author:                                                           | Richard Hindley                                                |  |  |
| Authorising Officer:                                              | Ian Fitzgerald                                                 |  |  |
| Attachments:                                                      | Attachment 10.2.4 - Plan showing proposed road closure         |  |  |

## Summary:

The Shire has received an application to close a portion of Floater Road to facilitate the Galaxy Resources Mt Cattlin expansion project.

## Background:

## Site Description

Portion of Floater Road, Ravensthorpe.



## **Zoning and Scheme Requirements**

None at this stage, once the road has been closed the Scheme can be amended to reflect its new status.

## Comment:

The proposed road closure has been requested to facilitate the Galaxy Resources Mt Cattlin expansion project. This project will involve eastward expansion of the existing Mt Cattlin site that requires a section of Floater Road, between Old Newdegate Road and the South Coast Highway bypass, to be closed.

It should be noted that this agenda item is the first step in a statutory process that Council must follow on receipt of the application. As it is a statutory process the administration could have commenced the process without reference to Council but given the sensitivity of the proposal it has been referred to Council.

There will b