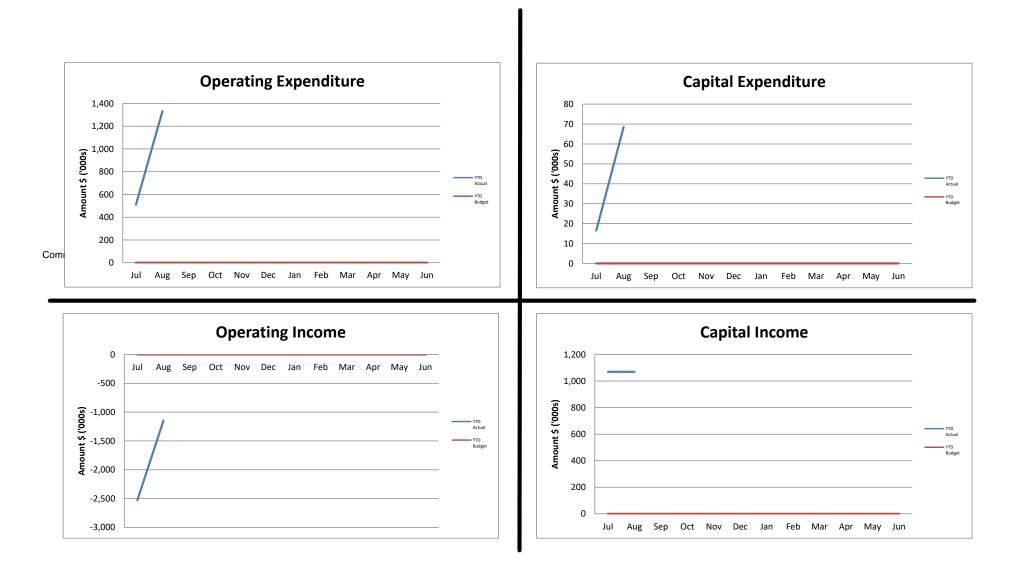

|             |  |
| Notes to and Forming Part of the Statement |             |  |
| 1 Acquisition of Assets                    | 7-8         |  |
| 2 Disposal of Assets                       | 9           |  |
| 3 Information on Borrowings 4 Reserves     | 10<br>11-13 |  |
| 5 Net Current Assets                       | 14          |  |
| 6 Rating Information                       | 15          |  |
| 7 Trust Funds                              | 16          |  |
| 8 Operating Statement                      | 17-18       |  |
| 9 Statement of Financial Position          | 19          |  |
| 10 Financial Ratios                        | 20          |  |
| 11 Building Maintenance Report             | 21-22       |  |

# Income and Expenditure Graphs to 31 August 2019



# Other Graphs to 31 August 2019





### SHIRE OF RAVENSTHORPE SHIRE OF RAVENSTHORPE STATEMENT OF FINANCIAL ACTIVITY

#### FOR THE PERIOD ENDED 31 AUGUST 2019

| FOR THE PERIOD ENDED 31 AUGUST 2019                         |        |                                    |                                    |                                      |                                |                                         |                                                |
|-------------------------------------------------------------|--------|------------------------------------|------------------------------------|--------------------------------------|--------------------------------|-----------------------------------------|------------------------------------------------|
| Operating