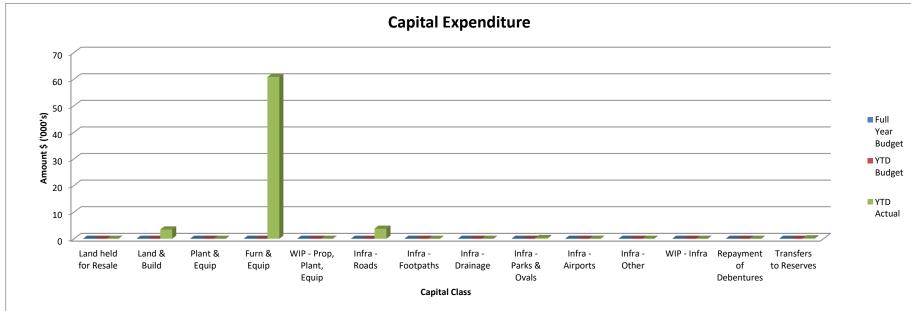

### NOTES TO AND FORMING PART OF THE STATEMENT OF FINANCIAL ACTIVITY

| 1. ACQUISITION OF ASSETS                                                | 2019/20<br>Adopted<br>Budget<br>\$ | 2019/20<br>Revised<br>Budget<br>\$ | 2019/20<br>YTD<br>Budget<br>\$ | AUGUST<br>2019<br>Actual<br>\$ |
|-------------------------------------------------------------------------|------------------------------------|------------------------------------|--------------------------------|--------------------------------|
| The following assets have been acquired during the period under review: | ·                                  | ·                                  | ·                              | ·                              |
| By Program                                                              |                                    |                                    |                                |                                |
| Governance                                                              |                                    |                                    |                                |                                |
| Members of Council                                                      |                                    |                                    |                                |                                |
| Purchase Furniture & Equipment                                          | 0                                  | 0                                  | 0                              | 0                              |
| Law, Order & Public Safety                                              |                                    |                                    |                                |                                |
| Fire Prevention & Control                                               |                                    |                                    |                                |                                |
| Water Tank 80,000Ltr - Jerdacuttup Bfb                                  | 0                                  | 0                                  | 0                              | 0                              |
| Health                                                                  |                                    |                                    |                                |                                |
| Doctors & Other Health                                                  |                                    |                                    |                                | -                              |
| TIMING Edge li Ultrasound                                               | 0                                  | 0                                  | 0                              | 0                              |
| Housing                                                                 |                                    |                                    |                                |                                |
| Staff Housing                                                           | 0                                  | 0                                  | 0                              | 0                              |
| 18 Carlisle St Housing Upgrade<br>93 Spence St Housing Upgrade          | 0                                  | 0<br>0                             | 0                              | 0                              |
| Lot 79 Esplanade Hopetoun Housing Upgrade                               | 0<br>0                             | 0                                  | 0<br>0                         | 0<br>0                         |
| Lot 79 Esplanade Hoperoun Housing Opgrade                               | 0                                  | 0                                  | 0                              | 0                              |
| Other Housing                                                           |                                    |                                    |                                |                                |
| Community Amenities                                                     |                                    |                                    |                                |                                |
| Sanitation - Household Refuse                                           |                                    |                                    |                                |                                |
| Ravensthorpe Regional Landfill                                          | 0                                  | 0                                  | 0                              | 0                              |
| Recreation and Culture                                                  |                                    |                                    |                                |                                |
| Other Recreation & Sport                                                |                                    |                                    |                                |                                |
| New Gym Equipment                                                       | 0                                  | 0                                  | 0                              | 0                              |
| Hopetoun Tennis Courts Resurface                                        | 0                                  | 0                                  | 0                              | 0                              |
| Rangeview Park Upgrade                                                  | 0                                  | 0                                  | 0                              | 0                              |
| Ravensthorpe Cricket Pitch                                              | 0                                  | 0                                  | 0                              | 0                              |
| Ravensthorpe Tennis Courts                                              | 0                                  | 0                                  | 0                              | 0                              |
| Ravensthorpe Bowls Club - Lighting                                      | 0                                  | 0                                  | 0                              | 0                              |
| Playground Renewal - Ravensthorpe Rec                                   | 0                                  | 0                                  | 0                              | 301                            |
| Phillips River Rd Canoe Trail                                           | 0                                  | 0                                  | 0                              | 0                              |
| Hopetoun Upgrade Of Oval Lighting                                       | 0                                  | 0                                  | 0                              | 0                              |
| <u>Libraries</u>                                                        | 0                                  | 0                                  | 0                              | 0                              |
| Ravensthorpe Crc - Improvements                                         | 0                                  | 0                                  | 0                              | 0                              |
| Transport<br><u>Construction - Roads, Bridges, Depots</u>               |                                    |                                    |                                |                                |
| Roads Construction Council                                              |                                    |                                    |                                |                                |
| Four Mile Carpark - Construct New Parking                               | 0                                  | 0                                  | 0                              | 3,793                          |
| Queen Street - Infill Stormwater Drain Adjacent                         | 0                                  | 0                                  | 0                              | 0,100                          |
| Streetscape Morgan Street Stage 3                                       | 0                                  | 0                                  | 0                              | 0                              |
| 2019/20 Floodway Sealing Repairs - Council                              | 0                                  | 0                                  | 0                              | 0                              |
| Veal Street - Carpark Expansion                                         | 0                                  | 0                                  | 0                              | 0                              |
| Gravel Pit Reinstatement                                                | 0                                  | 0                                  | 0                              | 0                              |
| Gravel Pit Development                                                  | 0                                  | 0                                  | 0                              | 0                              |
| Roads Mrwa V Of G Constr                                                |                                    |                                    |                                |                                |
| Jerdacuttup Road - Stabilise Pavement &                                 | 0                                  | 0                                  | 0                              | 0                              |
| Springdale Road - Bitumen Reseal (Rrg)                                  | 0                                  | 0                                  | 0                              | 0                              |
| Hamersley Drive Bitumen Reseal (Rrg)                                    | 0                                  | 0                                  | 0                              | 0                              |
| Mrwa Project Construction                                               |                                    |                                    |                                |                                |
| Fitzgerald Rd - Gravel Re-Sheet Slk 43.3 - 59.8                         | 0                                  | 0                                  | 0                              | 0                              |

### NOTES TO AND FORMING PART OF THE STATEMENT OF FINANCIAL ACTIVITY

| 1. ACQUISITION OF ASSETS (Continued)           | 2019/20<br>Adopted<br>Budget<br>\$ | 2019/20<br>Revised<br>Budget<br>\$ | 2019/20<br>YTD<br>Budget<br>\$ | AUGUST<br>2019<br>Actual<br>\$ |
|------------------------------------------------|------------------------------------|------------------------------------|--------------------------------|--------------------------------|
| The following assets have been acquired during |                                    |                                    |                                |                                |
| the period under review:                       |                                    |                                    |                                |                                |
| By Program (Continued)                         |                                    |                                    |                                |                                |
| Transport (Continued)                          |                                    |                                    |                                |                                |
| Roads To Recovery Construction                 |                                    |                                    |                                |                                |
| Ravensthorpe Streets                           | 0                                  | 0                                  | 0                              | 0                              |
| Neil & Spence St Intersection                  | 0                                  | 0                                  | 0                              | 0                              |
| Bridges Construction                           |                                    |                                    |                                |                                |
| Springdale Road Bridge                         | 0                                  | 0                                  | 0                              | 0                              |
| Footpath Construction                          |                                    |                                    |                                |                                |
| Chittick St/Gibson Way/Forrest Way - Concrete  | 0                                  | 0                                  | 0                              | 0                              |
| Crc/Dunnart - Laneway Paving & Landscaping     | 0                                  | 0                                  | 0                              | 0                              |
| Hosking Street - Concrete Footpath             | 0                                  | 0                                  | 0                              | 0                              |
| Purchase Land - Roadworks And Depots           |                                    |                                    |                                |                                |
| Purchase Depot Block - 1 Moir Road             | 0                                  | 0                                  | 0                              | 3,487                          |
| Land Lot 36,318 & 177 Floater Road             | 0                                  | 0                                  | 0                              | 0                              |
| Road Plant Purchases                           |                                    |                                    |                                |                                |
| Maintenance Grader Replacement                 | 0                                  | 0                                  | 0                              | 0                              |
| Multi Tyre Roller                              | 0                                  | 0                                  | 0                              | 0                              |
| Skid Steer Loader                              | 0                                  | 0                                  | 0                              | 0                              |
| Construction Loader                            | 0                                  | 0                                  | 0                              | 0                              |
| Light Truck - P&G Ravensthorpe                 | 0                                  | 0                                  | 0                              | 0                              |
| Side Tipper                                    | 0                                  | 0                                  | 0                              | 0                              |
| Mechanical Workshop Fitout                     | 0                                  | 0                                  | 0                              | 0                              |
| Street Sweeper Trailer                         | 0                                  | 0                                  | 0                              | 0                              |
| Zero Turn Mower                                | 0                                  | 0                                  | 0                              | 0                              |
| <u>Aerodromes</u>                              | 0                                  | 0                                  | 0                              | 0 550                          |
| Runway Reseal                                  | 0                                  | 0                                  | 0                              | 3,558                          |
| Other Bronarty & Sanviesa                      |                                    |                                    |                                |                                |
| Other Property & Services                      |                                    |                                    |                                |                                |
| <u>Administration</u><br>Computer Upgrades     | 0                                  | 0                                  | 0                              | 35,532                         |
| Toyota Landcruiser/Prado - Ceo                 | 0                                  | 0                                  | 0                              | 35,532                         |
| Toyota Hilux Dual Cab - Mes                    | 0                                  | 0                                  | 0                              | 0                              |
| Toyota Fortuner - Dccs                         | 0                                  | 0                                  | 0                              | 0                              |
| Toyota Hilux Dual Cab (Pool Car)               | 0                                  | 0                                  | 0                              | 0                              |
| Toyota Hilux Dual Cab (Fool Cal)               | 0                                  | 0                                  | 0                              | 46,672                         |
| By Class                                       | 0                                  | 0                                  | 0                              | 40,072                         |
| <u> </u>                                       |                                    |                                    |                                |                                |
| Land                                           | 0                                  | 0                                  | 0                              | 3,487                          |
| Buildings                                      | 0                                  | 0                                  | 0                              | 0,107                          |
| Furniture & Equipment                          | 0<br>0                             | 0                                  | 0                              | 35,532                         |
| Plant & Equipment                              | 0                                  | 0                                  | 0                              | 00,002                         |
| Work in Progress - PPE                         | 0                                  | 0                                  | 0                              | 0                              |
| Infrastructure - Roads                         | 0                                  | 0                                  | 0                              | 3,793                          |
| Infrastructure - Footpaths                     | 0                                  | 0                                  | 0                              | 0,700                          |
| Infrastructure - Drainage                      | 0                                  | 0                                  | 0                              | 0                              |
| Infrastructure - Parks & Ovals                 | 0                                  | 0                                  | 0                              | 301                            |
| Infrastructure - Airports                      | 0                                  | 0                                  | 0                              | 3,558                          |
| Infrastructure - Other                         | 0                                  | 0                                  | 0                              | 0,000                          |
| Work in Progress - INFRA                       | 0                                  | 0                                  | 0                              | 0                              |
|                                                | 0                                  | 0                                  | 0                              | 0                              |
|                                                |                                    |                                    |                                |                                |