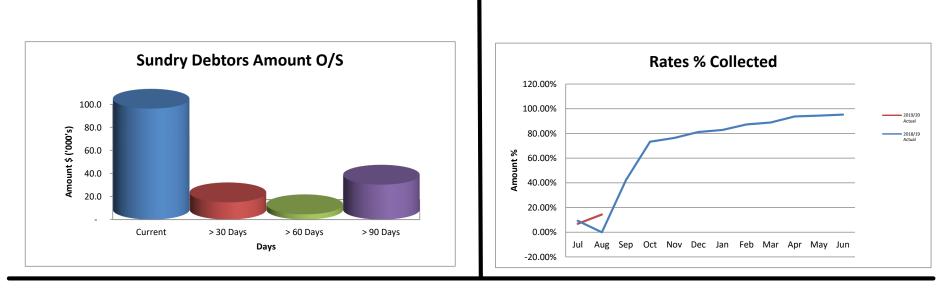

|  |
| Notes to and Forming Part of the Statement |             |  |
| 1 Acquisition of Assets                    | 7-8         |  |
| 2 Disposal of Assets                       | 9           |  |
| 3 Information on Borrowings 4 Reserves     | 10<br>11-13 |  |
| 5 Net Current Assets                       | 14          |  |
| 6 Rating Information                       | 15          |  |
| 7 Trust Funds                              | 16          |  |
| 8 Operating Statement                      | 17-18       |  |
| 9 Statement of Financial Position          | 19          |  |
| 10 Financial Ratios                        | 20          |  |
| 11 Building Maintenance Report             | 21-22       |  |

# Income and Expenditure Graphs to 31 August 2019



# Other Graphs to 31 August 2019





### SHIRE OF RAVENSTHORPE SHIRE OF RAVENSTHORPE STATEMENT OF FINANCIAL ACTIVITY

#### FOR THE PERIOD ENDED 31 AUGUST 2019

| FOR THE PERIOD ENDED 31 AUGUST 2019                         |        |                                    |                                    |                                      |                                |                                         |                                                |
|-------------------------------------------------------------|--------|------------------------------------|------------------------------------|--------------------------------------|--------------------------------|-----------------------------------------|------------------------------------------------|
| Operating