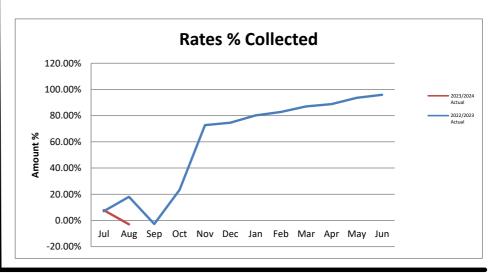

### 12.2.1 MONTHLY FINANCIAL REPORTS – 31 JULY 2023

File Reference: N/A

**Location:** Shire of Ravensthorpe

Applicant: Nil

Author: Accountant

Authorising Officer Executive Manager Corporate Services

Date: 9 August 2023

Disclosure of Interest: Nil

Attachment: LIGHT BLUE Monthly Financial Reports for 31 July 2023

Previous Reference: Nil

### **PURPOSE**

1. In accordance with the Local Government Financial Management Regulations (1996), Regulation 34, a local government is to prepare a monthly Statement of Financial Activity for approval by Council.

### **BACKGROUND**

2. Council is requested to review the July 2023 Monthly Financial Reports.

### **COMMENT**

3. The July 2023 Monthly Financial Reports are presented for review.