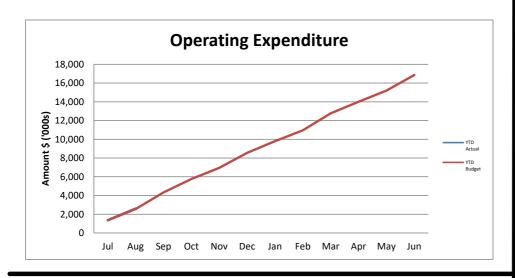

### 12.2.1 MONTHLY FINANCIAL REPORTS – 31 JULY 2023

File Reference: N/A

**Location:** Shire of Ravensthorpe

Applicant: Nil

Author: Accountant

Authorising Officer Executive Manager Corporate Services

Date: 9 August 2023

Disclosure of Interest: Nil

Attachment: LIGHT BLUE Monthly Financial Reports for 31 July 2023

Previous Reference: Nil

### **PURPOSE**

1. In accordance with the Local Government Financial Management Regulations (1996), Regulation 34, a local government is to prepare a monthly Statement of Financial Activity for approval by Council.

### **BACKGROUND**

2. Council is requested to review the July 2023 Monthly Financial Reports.

### **COMMENT**

3. The July 2023 Monthly Financial Reports are presented for review.

### FINANCIAL IMPLICATIONS

7. All expenditure has been approved via adoption of the 2022/23 Annual Budget, or resulting from a Council Motion for a budget amendment.