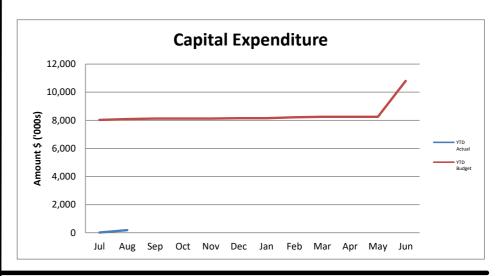

### 12.2.1 MONTHLY FINANCIAL REPORTS – 31 JULY 2023

File Reference: N/A

**Location:** Shire of Ravensthorpe

Applicant: Nil

Author: Accountant

Authorising Officer Executive Manager Corporate Services

Date: 9 August 2023

Disclosure of Interest: Nil

Attachment: LIGHT BLUE Monthly Financial Reports for 31 July 2023

Previous Reference: Nil

### **PURPOSE**

1. In accordance with the Local Government Financial Management Regulations (1996), Regulation 34, a local government is to prepare a monthly Statement of Financial Activity for approval by Council.

### **BACKGROUND**

2. Council is requested to review the July 2023 Monthly Financial Reports.

### **COMMENT**

3. The July 2023 Monthly Financial Reports are presented for review.

### FINANCIAL IMPLICATIONS

7. All expenditure has been approved via adoption of the 2022/23 Annual Budget, or resulting from a Council Motion for a budget amendment.