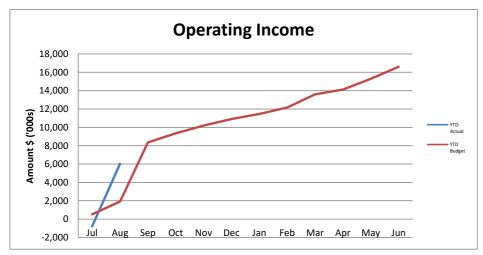

### 12.2.1 MONTHLY FINANCIAL REPORTS – 31 JULY 2023

File Reference: N/A

**Location:** Shire of Ravensthorpe

Applicant: Nil

Author: Accountant

Authorising Officer Executive Manager Corporate Services

Date: 9 August 2023

Disclosure of Interest: Nil

Attachment: LIGHT BLUE Monthly Financial Reports for 31 July 2023

Previous Reference: Nil

### **PURPOSE**

1. In accordance with the Local Government Financial Management Regulations (1996), Regulation 34, a local government is to prepare a monthly Statement of Financial Activity for approval by Council.

### **BACKGROUND**

2. Council is requested to review the July 2023 Monthly Financial Reports.

### **COMMENT**

3. The July 2023 Monthly Financial Reports are presented for review.