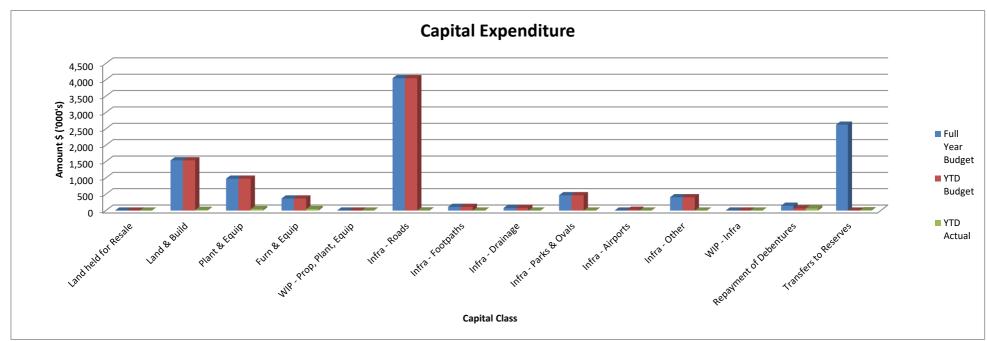

### 12.2.1 MONTHLY FINANCIAL REPORTS – 31 JULY 2023

File Reference: N/A

**Location:** Shire of Ravensthorpe

Applicant: Nil

Author: Accountant

Authorising Officer Executive Manager Corporate Services

Date: 9 August 2023

Disclosure of Interest: Nil

Attachment: LIGHT BLUE Monthly Financial Reports for 31 July 2023

Previous Reference: Nil

### **PURPOSE**

1. In accordance with the Local Government Financial Management Regulations (1996), Regulation 34, a local government is to prepare a monthly Statement of Financial Activity for approval by Council.

### **BACKGROUND**

2. Council is requested to review the July 2023 Monthly Financial Reports.

### **COMMENT**

3. The July 2023 Monthly Financial Reports are presented for review.