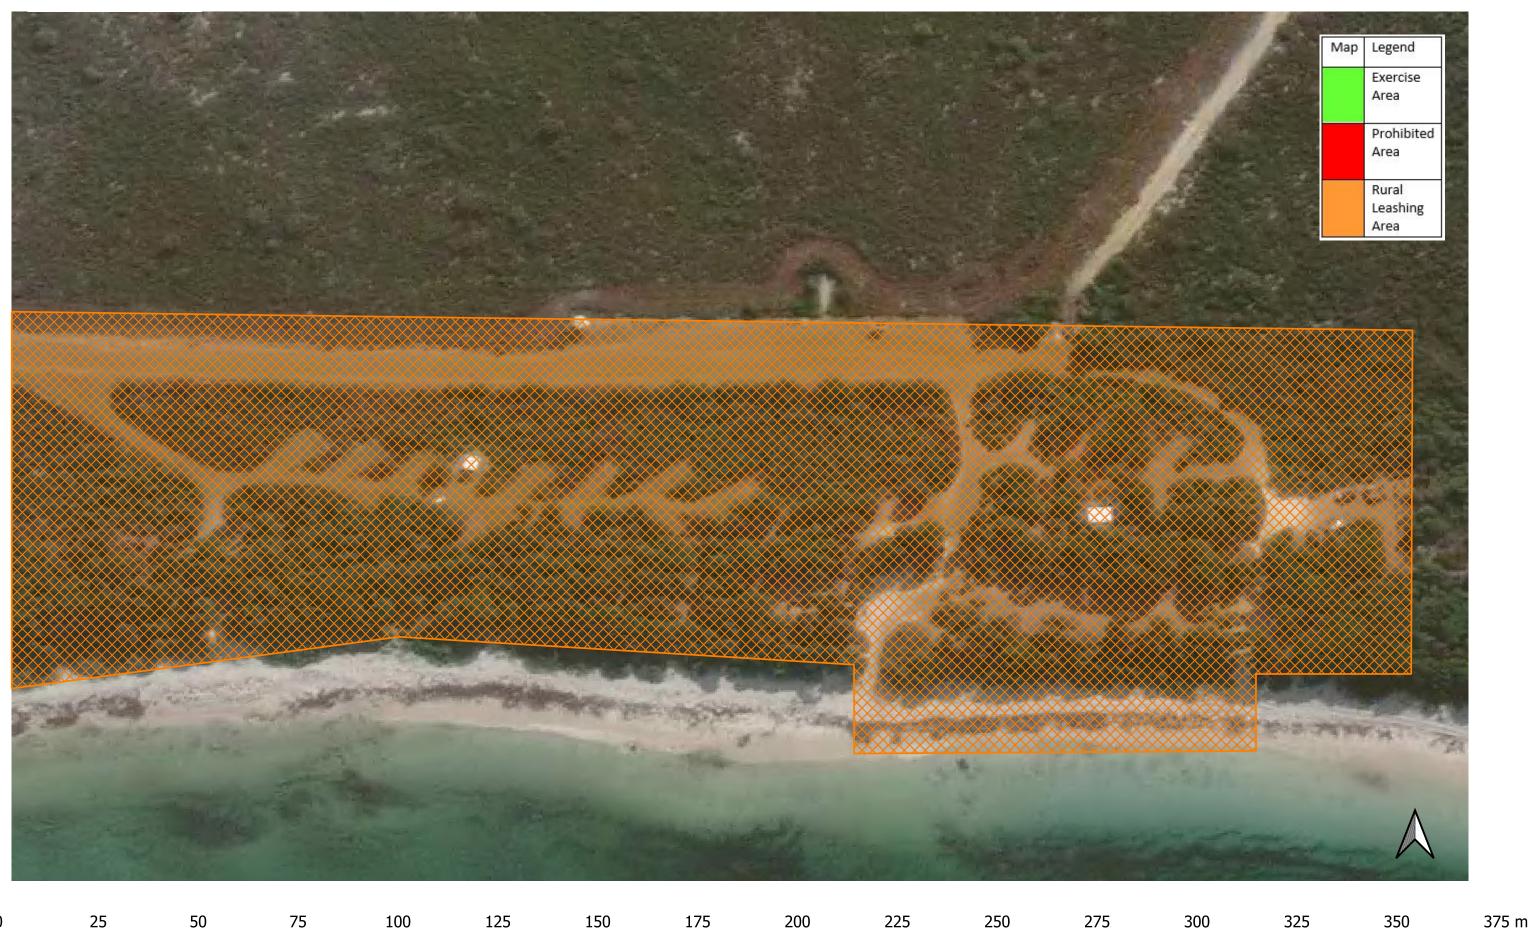

|          | Frequenc   | cy: |            | Due: |  |      |  |  |
| Version #                | Decision | Decision   |     | escription |      |  |      |  |  |
|                          | Refere   | Reference: |     |            |      |  |      |  |  |
| 1.                       |          |            |     |            |      |  |      |  |  |
| 2.                       |          |            |     |            |      |  |      |  |  |



### Hopetoun Townsite Map A



0 250 500 750 1,000 1,250 1,500 1,750 2,000 2,250 2,500 2,750 3,000 3,250 3,500 3,750 4,000 4,250 4,500 m



# Ravensthorpe Townsite Map B





# Munglinup Townsite Map C





# 2 Mile Beach - Hopetoun Map D





## Starvation Bay - Hopetoun Map E



1,000

1,200 m



### Masons Bay - Hopetoun Map F



SHIRE OF RAVENSTHORPE Agenda ATTACHEMENTS September 2023

### 12.4.4 SOUTH WEST NATIVE TITLE SETTLEMENT – LAND BASE CONSULTATION – DPLH REQUEST FOR COMMENT ON LAND LIST 1646 AND 1647

| File Reference:                                                                                                                                                                                                                        | CP.AD.1                                            |  |  |  |  |  |  |  |  |
|----------------------------------------------------------------------------------------------------------------------------------------------------------------------------------------------------------------------------------------|----------------------------------------------------|--|--|--|--|--|