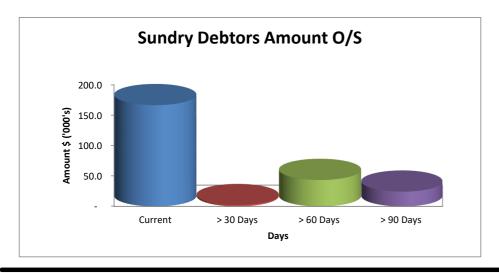

### 12.2.1 MONTHLY FINANCIAL REPORTS – 31 JULY 2023

File Reference: N/A

**Location:** Shire of Ravensthorpe

Applicant: Nil

Author: Accountant

Authorising Officer Executive Manager Corporate Services

Date: 9 August 2023

Disclosure of Interest: Nil

Attachment: LIGHT BLUE Monthly Financial Reports for 31 July 2023

Previous Reference: Nil

### **PURPOSE**

1. In accordance with the Local Government Financial Management Regulations (1996), Regulation 34, a local government is to prepare a monthly Statement of Financial Activity for approval by Council.

### **BACKGROUND**

2. Council is requested to review the July 2023 Monthly Financial Reports.

### **COMMENT**

3. The July 2023 Monthly Financial Reports are presented for review.