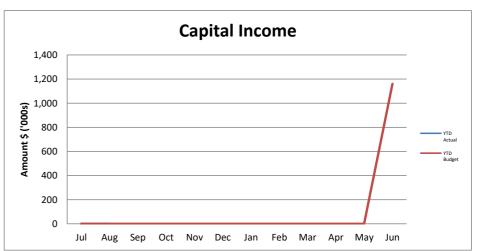

### 12.2.1 MONTHLY FINANCIAL REPORTS – 31 JULY 2023

File Reference: N/A

**Location:** Shire of Ravensthorpe

Applicant: Nil

Author: Accountant

Authorising Officer Executive Manager Corporate Services

Date: 9 August 2023

Disclosure of Interest: Nil

Attachment: LIGHT BLUE Monthly Financial Reports for 31 July 2023

Previous Reference: Nil

### **PURPOSE**

1. In accordance with the Local Government Financial Management Regulations (1996), Regulation 34, a local government is to prepare a monthly Statement of Financial Activity for approval by Council.

### **BACKGROUND**

2. Council is requested to review the July 2023 Monthly Financial Reports.

### **COMMENT**

3. The July 2023 Monthly Financial Reports are presented for review.